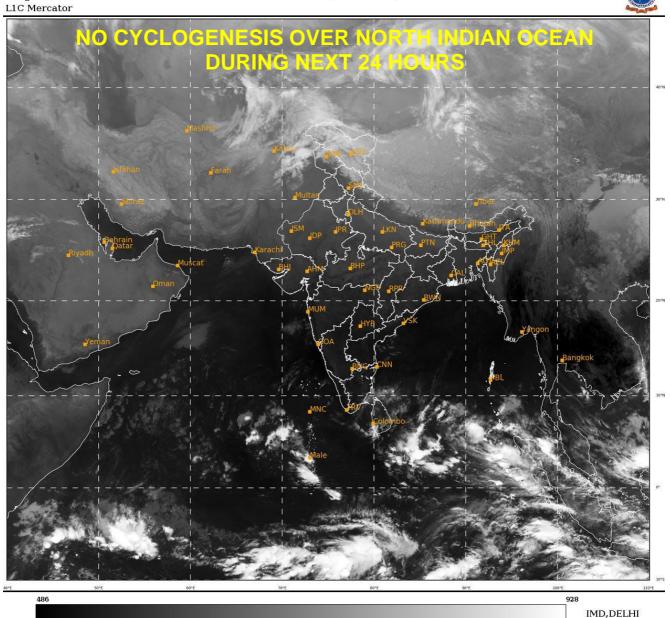

#### **BAY OF BENGAL:**

SCATTERED LOW AND MEDIUM CLOUDS WITH EMBEDDED MODERATE TO INTENSE CONVECTION LAY OVER SOUTH BAY OF BENGAL AND SOUTH ANDAMAN SEA.

## **ARABIAN SEA:**

SCATTERED LOW AND MEDIUM CLOUDS WITH EMBEDDED MODERATE TO INTENSE CONVECTION LAY OVER SOUTHEAST ARABIAN SEA.